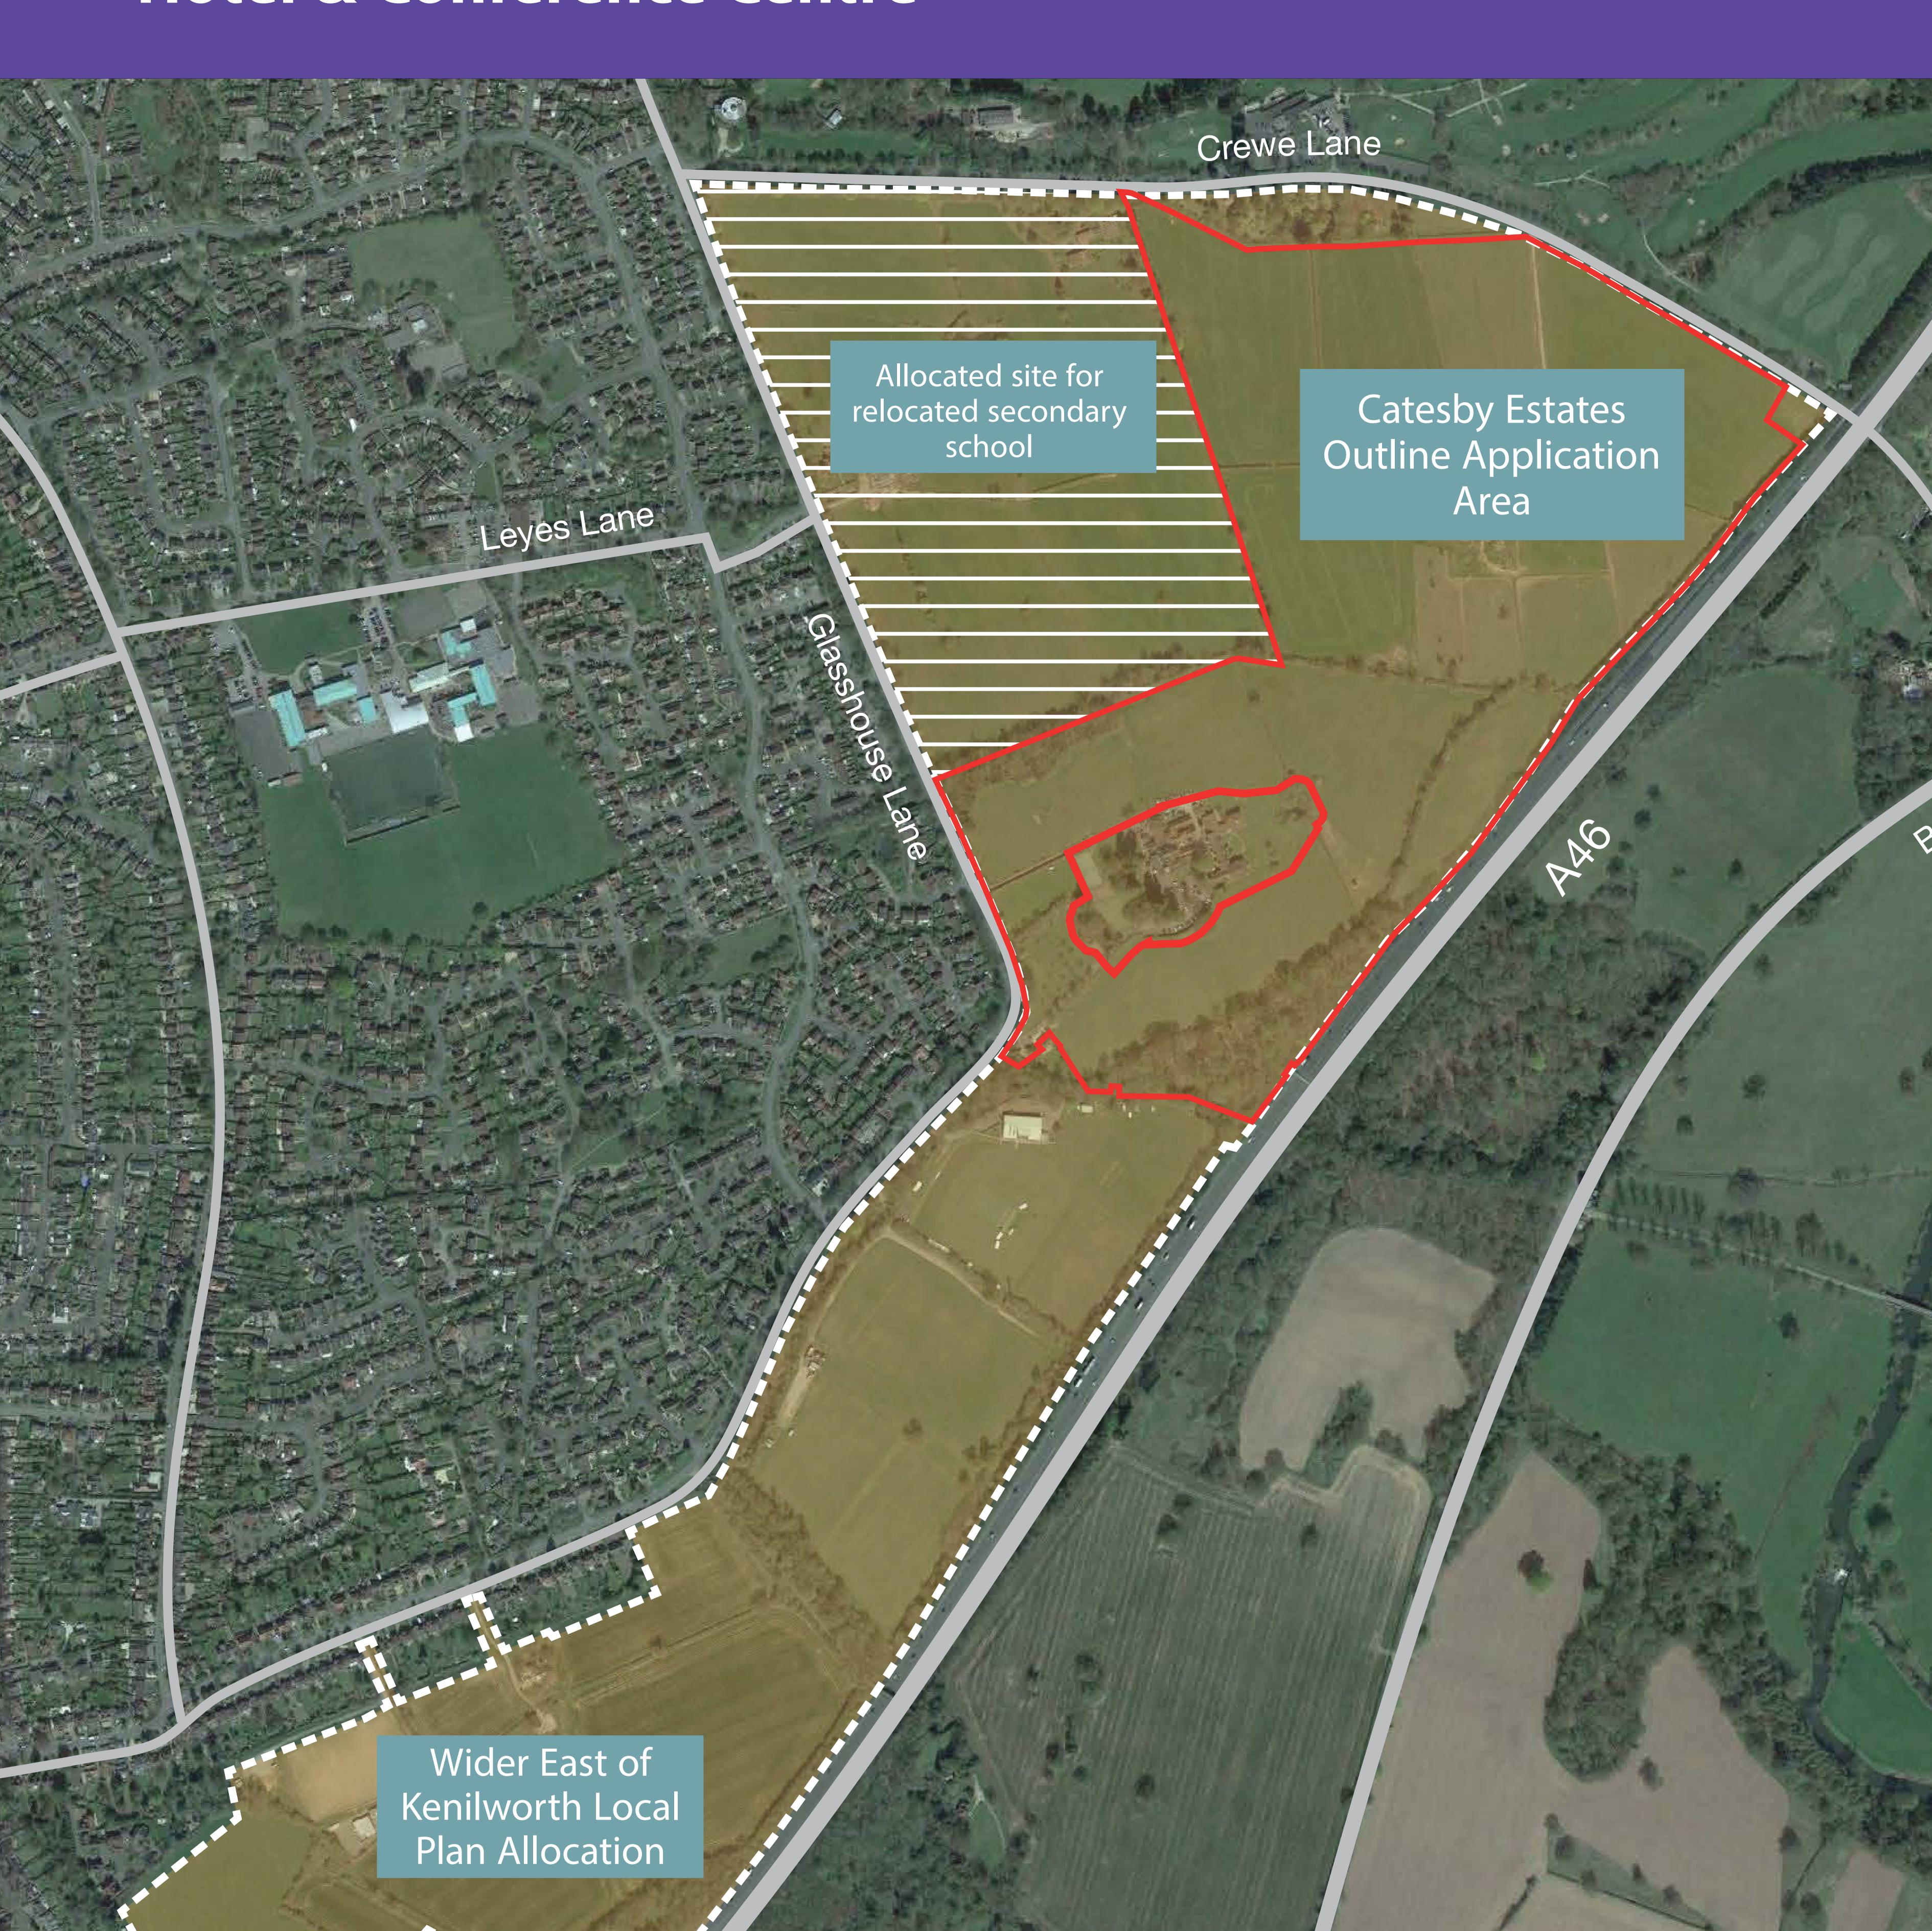

#### Welcome

Thank you for taking the time to meet the team to discuss our proposals to deliver new homes on land east of Kenilworth. Your feedback will help us further shape our plans.

Catesby Estates plc are preparing an outline planning application for the land south of Crewe Lane. This land is allocated for development in the Warwick District Council Local Plan, which was adopted in September 2017, to deliver new homes as part of a wider allocation along the eastern edge of Kenilworth. It is also identified in the emerging Neighbourhood Plan and will be the subject of a Development Brief, prepared by Warwick District Council, to guide development across the entire allocation.

- Archaeology and heritage assets
- Drainage
- Ecology
- Highways
- Utilities
- Landscaping
- Topography
- Parking standards
- Local services

This has led to the creation of an illustrative masterplan which shows how the new homes and supporting infrastructure could be set out.

Members of the team will be happy to talk you through the scheme and answer any questions you might have. As this site has been allocated in Warwick District Council's Local Plan, these proposals aim to show how the development could be accommodated on the site – rather than the principle of development on the land itself.